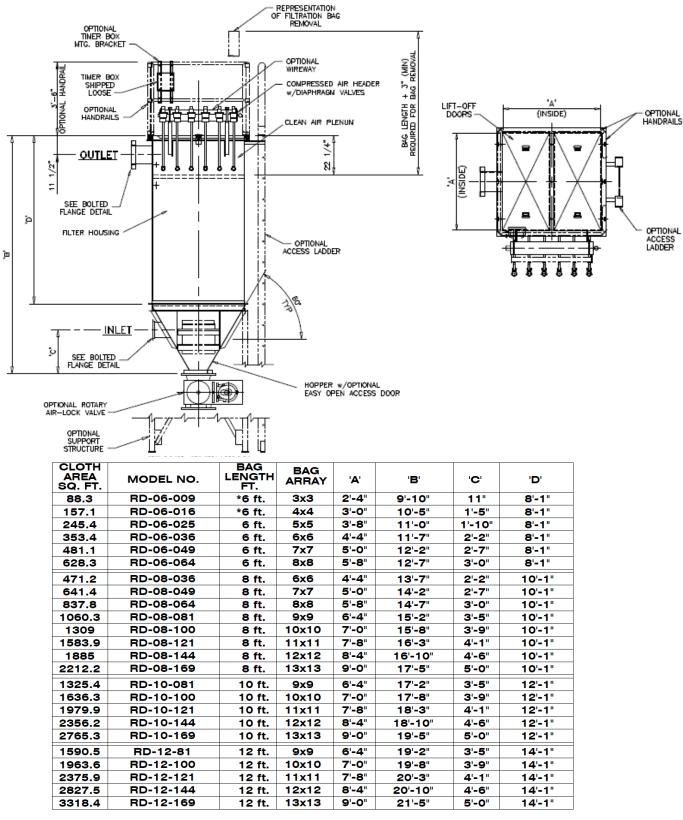

Although standard in design, customizing options including: access platforms and ladders, inlet and outlet dampers, rotary air lock discharge, automated pulse cleaning, temperature and pressure instrumentation are available.

Construction is based on 12 or 10 gauge up to 3/16" or ¼" angle reinforced plate and a wide range of filter media selection from polyester to PPS, woven fiberglass and others. See the sizing and dimension table overleaf for your filtration volume requirements. Then contact Amerair or Amerair's local agent representative for additional details and ordering.

LIFT OFF ROOF DOOR MODEL FOR INDOOR INSTALLATION

INDUSTRIAL FABRICATING CONTRACTORS

and

Multiple sets up to 50,000 ACFM in custom arrangements are available