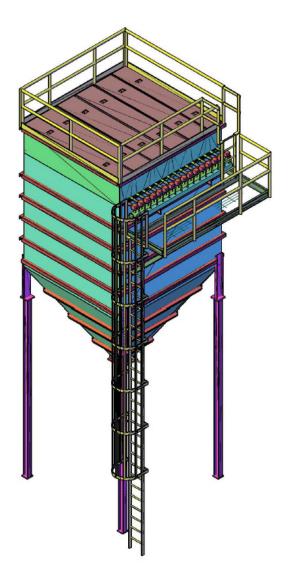

## AMERAIR STANDARD PULSE JET FABRIC FILTERS

In an effort to provide our customers with the highest quality line of standardized pulse jet fabric filters at the most competitive pricing, Amerair announces its affiliation with fabricator. IFC who will manufacture this product range under license. These collectors are ideal for gas volumes ranging from as little as 2,500 ACFM up to 50,000 ACFM in single units or multiple sets. The same superior engineering and design found in Amerair's larger fabric filters is now available in standardized single compartment modules shipped in most cases with support steel attached ready for installation on the customer's footings. Or, let IFC handle the turnkey supply and installation entirely.

LIFT OFF ROOF DOOR MODEL FOR INDOOR INSTALLATION

INDUSTRIAL FABRICATING CONTRACTORS

and

Multiple sets up to 50,000 ACFM in custom arrangements are available